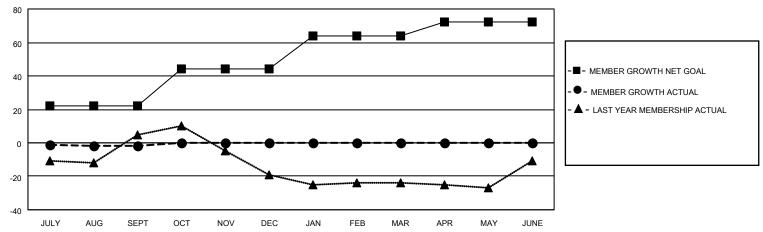

#### GOALS AND ACTUAL MEMBERS CUMULATIVE

| DROPPED CLUBS: 0 |   | 2 CLUBS OF 49 ADDED 1 OR MORE | GENDER DISTRIBUTION        |              |    |
|------------------|---|-------------------------------|----------------------------|--------------|----|
|                  |   | NEW MEMBERS                   | MALE                       | 662 (71.72%) |    |
|                  |   | 1                             | FEMALE                     | 261 (28.28%) |    |
| DROPPED MEMBERS  |   |                               |                            |              |    |
| DECEASED         | 1 | CLICK HERE FOR CUMULATIVE     | TOTAL FAMILY UNIT MEMBERS  |              | 43 |
| CLUB CANCELLED   | 0 | MEMBERSHIP DATA               | FAMILY MEMBERS PAYING HALF |              | 00 |
| OTHER            | 6 | _                             |                            |              | 23 |
| TOTAL            | 7 |                               |                            |              |    |

## District 122

| Clubs         |               |             |               | Members               |                          |                         |                                                    |  |
|---------------|---------------|-------------|---------------|-----------------------|--------------------------|-------------------------|----------------------------------------------------|--|
|               | RESULTS FOR   | R 2020-2021 |               | RESULTS FOR 2020-2021 |                          |                         |                                                    |  |
| QUARTER       | NEW CLUB GOAL | NEW CLUBS   | DROPPED CLUBS | QUARTER ME            | EMBER GROWTH NET<br>GOAL | MEMBER GROWTH<br>ACTUAL | DROPPED<br>MEMBERS ACTUAL<br>(including transfers) |  |
| JULY/AUG/SEPT | 1             | 0           | 0             | JULY/AUG/SEPT         | 22                       | 6                       | 7                                                  |  |
| OCT/NOV/DEC   | 1             | 0           | 0             | OCT/NOV/DEC           | 22                       | 0                       | 0                                                  |  |
| JAN/FEB/MAR   | 1             | 0           | 0             | JAN/FEB/MAR           | 20                       | 0                       | 0                                                  |  |
| APR/MAY/JUNE  | 0             | 0           | 0             | APR/MAY/JUNE          | 8                        | 0                       | 0                                                  |  |