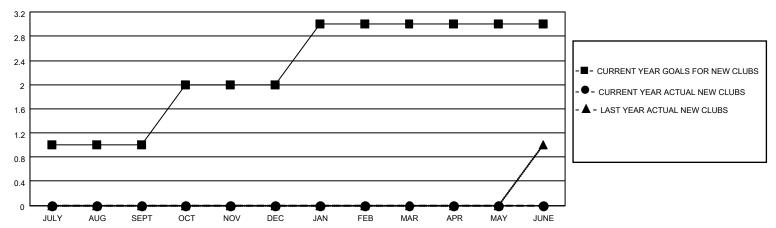

### GOALS AND ACTUAL NEW CLUBS CUMULATIVE

## District 122

| Clubs         |               |             |               | Members               |                          |                         |                                                    |  |
|---------------|---------------|-------------|---------------|-----------------------|--------------------------|-------------------------|----------------------------------------------------|--|
|               | RESULTS FOR   | R 2020-2021 |               | RESULTS FOR 2020-2021 |                          |                         |                                                    |  |
| QUARTER       | NEW CLUB GOAL | NEW CLUBS   | DROPPED CLUBS | QUARTER ME            | EMBER GROWTH NET<br>GOAL | MEMBER GROWTH<br>ACTUAL | DROPPED<br>MEMBERS ACTUAL<br>(including transfers) |  |
| JULY/AUG/SEPT | 1             | 0           | 0             | JULY/AUG/SEPT         | 22                       | 6                       | 7                                                  |  |
| OCT/NOV/DEC   | 1             | 0           | 0             | OCT/NOV/DEC           | 22                       | 0                       | 0                                                  |  |
| JAN/FEB/MAR   | 1             | 0           | 0             | JAN/FEB/MAR           | 20                       | 0                       | 0                                                  |  |
| APR/MAY/JUNE  | 0             | 0           | 0             | APR/MAY/JUNE          | 8                        | 0                       | 0                                                  |  |